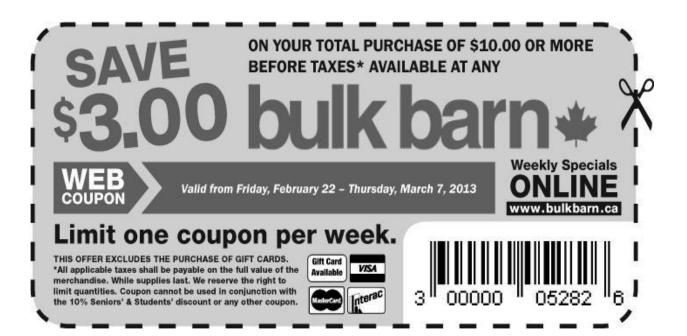

### Task 4: When was the Bulk Barn coupon valid?

Answer:

#### Task 4: When was the Bulk Barn coupon valid?

Answer: Friday, February 22 - Thursday, March 7, 2013