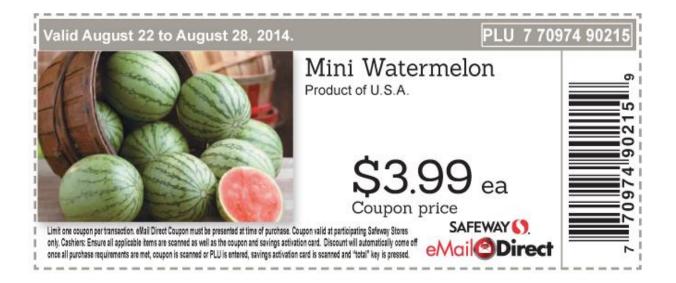

### Task 5: When was the Safeway watermelon coupon valid?

Answer:

Task Title: FindtheCouponExpiryDateSetOne\_I\_A2.1

#### Task 5: When was the Safeway watermelon coupon valid?

Answer: August 22 to August 28, 2014